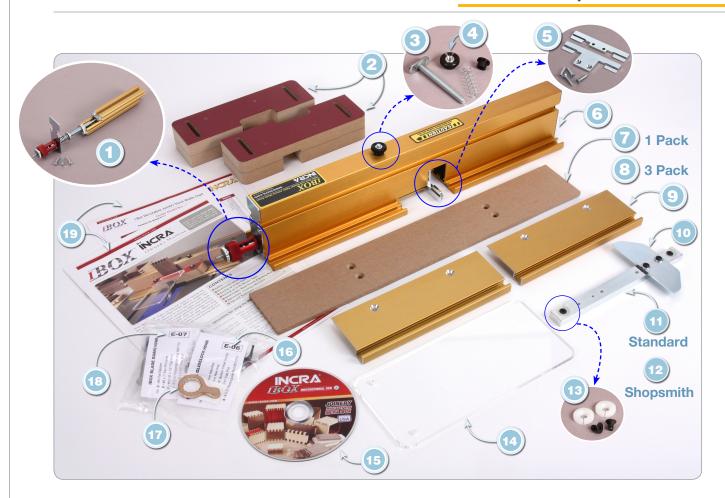

#### LIST OF COMPONENTS:

| ID# | PART NUMBER | NAME OF COMPONENT                                                    |
|-----|-------------|----------------------------------------------------------------------|
|     | PIBX-700100 | Positioning Engine Assembly with 3 Mounting Screws                   |
| 2   | PIBX-900100 | Blade Guard Infeed Outfeed Pair                                      |
| 3   | PIBX-700500 | Locking Knob Assembly Components                                     |
| 4   | PIBX-200100 | Locking Knob Only                                                    |
| 5   | PIBX-400100 | Pin Plate Pair with 4 Mounting Screws                                |
| 6   | PIBX-700200 | IBox Fence Assembly (Includes Fence Extrusion and Part IDs 1, 3 & 5) |
| 7   | IBOXBB1     | Backing Board 1 Pack                                                 |

#### LIST OF COMPONENTS:

| ID# | PART NUMBER | NAME OF COMPONENT                                                                |
|-----|-------------|----------------------------------------------------------------------------------|
| 8   | IBOXBB3     | Backing Board 3 Pack                                                             |
| 9   | PIBX-600100 | Stock Ledge (Pair)                                                               |
| 10  | PIBX-400200 | Alignment Plate with Mounting Fasteners (Miter Bar sold separately)              |
| 11  | PIBX-700300 | Miter Bar w/Expansion Discs-Standard 3/4 x 3/8 (Alignment Plate sold separately) |
| 12  | PIBX-700400 | Miter Bar w/Expansion Discs - Shopsmith (Alignment Plate sold separately)        |
| 13  | PIBX-800100 | Set of 2 Expansion Discs with Fasteners                                          |
| 14  | PIBX-500100 | Deflector Shield                                                                 |
| 15  | PIBX-900200 | IBox Instructional DVD (discontinued)                                            |
| 16  | PIBX-800200 | E-06 Hdwr (Fasteners for mounting Miter Bar and Stock Ledges)                    |
| 17  | PIBX-500200 | Rapid Micro Adjust Key                                                           |
| 18  | PIBX-800300 | E-07 Hdwr (Fasteners for Blade Guards, Backing Board and Deflector Shield)       |
| 19  | PIBX-900300 | IBox Owner's Manuals (Also available as Free download at www.incra.com)          |