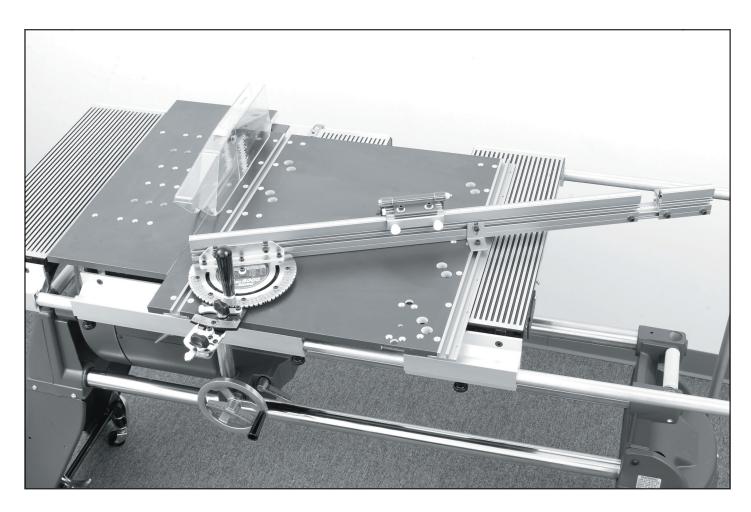

## **MITER 5000 - SHOPSMITH EDITION**

## **IMPORTANT** - PLEASE READ BEFORE ASSEMBLY

Your new Miter 5000 Shopsmith Edition is specifically configured for, and **MUST** be used in the Right Hand Miter Slot of your Shopsmith Mark V workstation.

**DO NOT** assemble for use in the left hand miter slot as shown in the enclosed owner's manual.

During assembly, when the owner's manual makes reference to the right miter slot, instead perform the assembly instruction in the left miter slot. Conversely, when the owner's manual calls for the left miter slot, perform the assembly instruction in the right miter slot.

Refer to the photo below to maintain proper orientation during assembly.